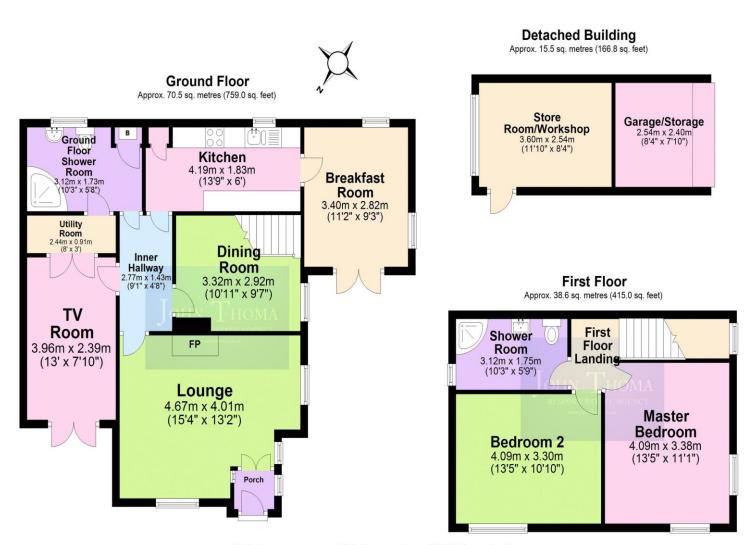

itted kitchen, a ground floor shower room, two double bedrooms and a shower room on the first floor. The property has a stunning well maintained garden, a summer house, a detached garage / storage and a driveway with parking for several cars. This is a very unique property in a semi-rural setting yet close to local amenities and routes to neighbouring towns and a short distance to the central line station.

- A beautifully presented two / three bedroom detached cottage
- An amazing home in a peaceful lane offered fully furnished
- Spacious lounge, television room, dining room and breakfast room
- A fitted kitchen with integrated appliances & a utility room
- Two large bedrooms and a shower room on the first floor
- Large ground floor shower room finished to a high standard

## Floor Plan



Total area: approx. 124.6 sq. metres (1340.7 sq. feet)